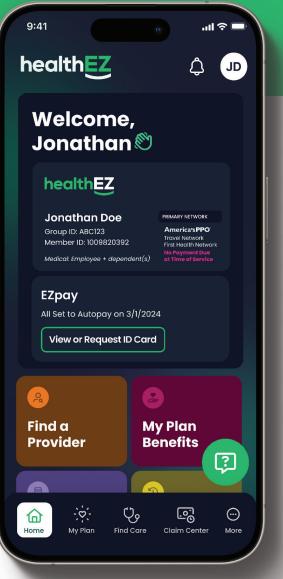

# **Manage your health** benefits without all the headaches

Download the free myHealthEZ app to view your benefits, manage and pay bills, locate care providers near you, and access your digital insurance cardright from your phone.

# **Medical ID cards**

If you are new to the HealthEZ plan, keep an eye out for your medical ID card. Once you recieve that, you can setup your myHealthEZ account.

If you need a replacement card, log into to your myHealthEZ account and request a new card be printed and mailed, or download a digital copy directly to your device!

Dependents over the age of 19 can create their own myHealthEZ account to manage their plan and request a replacement ID card or download their ID card directly to their own devices.