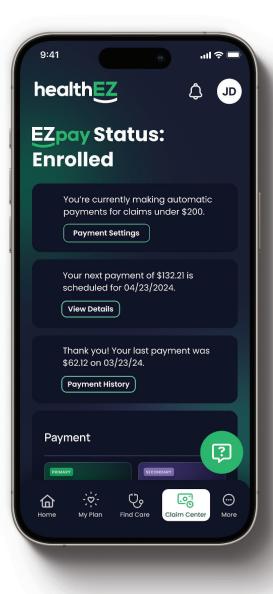

# Seamless online payments

EZpay is HealthEZ's online payment system that allows you to easily and quickly pay your portion of medical bills with your payment of choice, including credit and debit cards, and HSA accounts.

After you set up EZpay, we will notify you via email each time we process a bill of yours. Your options are:

- Approve Payment
- Decline Payment
- Do not respond

If you do not respond and have a card on file, EZpay will pay your portion automatically. The automatic payment is processed:

healthEz

- Two days for bills under \$250
- Five days for bills over \$250

# One simple statement

We consolidate all of your monthly healthcare expenses into one simple statement. This statement eliminates confusion and provides information about year-to-date deductible and out-of-pocket maximums, and itemized transactions during the current billing period.